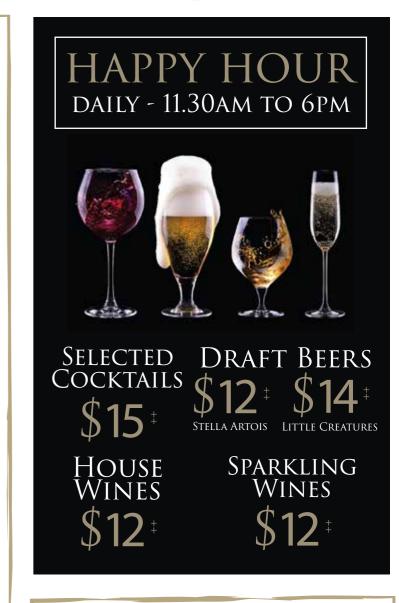

| 1 | BEERS & CIDERS                                                 |                      |
|---|----------------------------------------------------------------|----------------------|
| ı | DRAUGHT BEERS                                                  |                      |
| 1 | STELLA ARTOIS                                                  | ¢16                  |
| 1 | Pint<br>Half Pint                                              | \$16<br>\$10<br>\$90 |
|   | 3L Tower                                                       | \$90                 |
| 1 | LITTLE CREATURES PALE ALE                                      | \$18                 |
| 1 | Half Pint                                                      | \$12<br>\$98         |
| ı | 3L Tower                                                       | \$98                 |
| 1 | BOTTLED BEERS & CIDERS                                         | 4                    |
| 1 | DODGY TIP PALE ALE (Singapore)                                 | \$12<br>\$12         |
| 1 | TIGER (Singapore)<br>HEINEKEN (Holland)                        | \$12<br>\$12         |
|   | SAN MIGUEL LIGHT (Philippines)                                 | \$12                 |
|   | ASAHI (Japan)                                                  | \$12                 |
|   | PURE BLÓNDE (Australia)<br>CORONA (Mexico)                     | \$12<br>\$14         |
|   | PERONI (Italy)                                                 | \$14                 |
|   | Guinness Draught (Ireland)                                     | \$17                 |
|   | ERDINGER WEISBIER (Germany)                                    | \$17                 |
|   | KILKENNY (Ireland)<br>MAGNERS IRISH CIDER (Ireland)            | \$17<br>\$17         |
|   | BUCKET OF FIVE                                                 | ΨΙΙ                  |
|   | (Dodgy Tip Pale Ale, San Miguel Light, Tiger, Heineken, Asahi) | \$58                 |
|   | (Corona, Peroni, Pure Blonde)                                  | \$65                 |

| COCKTAILS                                                                                                                       |              |
|---------------------------------------------------------------------------------------------------------------------------------|--------------|
| APEROL SPIRITZ Aperol and prosecco.                                                                                             | \$18         |
| OLD FASHIONED<br>Maker's Mark, sugar, orange and aromatic bitters.                                                              | \$18         |
| LYCHEE MARTINI<br>Vodka and lychee liqueur.                                                                                     | \$18         |
| ESPRESSO MARTINI<br>Vodka and coffee liqueur.                                                                                   | \$18         |
| MARGARITA<br>Tequila, triple sec and lim. Served frozen, straight up<br>or on the rocks.                                        | \$18         |
| MOJITO<br>Bacardi, lime, mint and raw sugar.                                                                                    | \$18         |
| TRADITIONAL IRISH COFFEE Espresso coffee and Irish whisky, whipped cream on top.                                                | \$18         |
| BOURBON SALTED CARAMEL<br>WHITE RUSSIAN<br>Vodka, bourbon, Kahlua and salted caramel.                                           | \$18         |
| SINGAPORE SLING<br>Gin, triple sec cherry brandy, Benedictine DOM,<br>grenadine, pineapple juice and fresh lime.                | \$18         |
| DARK 'N' STORMY<br>Dark rum, spiced rum, ginger beer and lime.                                                                  | \$18         |
| MIXED BERRY DAIQUIRI<br>Dark rum, Chambord, red berries puree and fresh lime jui                                                | \$18<br>ice. |
| PINA COLADA<br>Light rum, coconut cream and pineapple juice.                                                                    | \$18         |
| MIDORI SOUR<br>Midori, sour mix, lime juice and Sprite.                                                                         | \$18         |
| LYCHEE CRUSH<br>Lychee, vodka, lychee liqueur, fresh lime juice, grenadine.                                                     | \$18         |
| YUZU MOJITO<br>White rum, yuzu fruit puree, mint leaves, fresh lime juice<br>and mint syrup.                                    | \$18         |
| BLOODY MARY<br>Voda, tomato juice, cracked pepper, salt Worcestershire<br>sauce and Tabasco. Served with a lemon wedge and cele | \$18<br>ery. |
| FLAT WHITE MARTINI<br>Vodka, Baileys and espresso.                                                                              | \$18         |
| TEQUILA SUNRISE<br>Orange juice, tequila and grenadine.                                                                         | \$18         |
| MIMOSA<br>Orange juice and champagne.                                                                                           | \$18         |
| MARTINI<br>Gin and vermouth, served dry or dirty.                                                                               | \$18         |
| WHISKY SOUR Bourbon whisky and fresh lime juice.                                                                                | \$18         |
| NEGRONI<br>Gin, campari and rosso vermouth.                                                                                     | \$18         |
| LONG ISLAND ICED TEA Gin, vodka, Bacardi, tequila, triple sec, lime & Coke.                                                     | \$20         |
| CORONARITA Tequila, triple sec and lime. Served frozen, straight up.                                                            | \$26         |
|                                                                                                                                 |              |