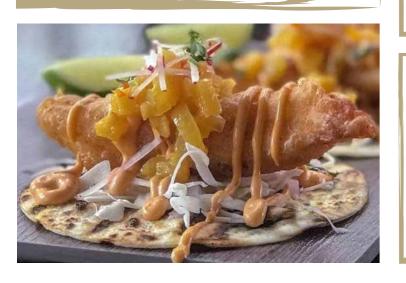

| BAR SNACKS                                                                                                                                                               |                                      |
|--------------------------------------------------------------------------------------------------------------------------------------------------------------------------|--------------------------------------|
| CORN CHIPS<br>Served with salsa.                                                                                                                                         | \$12                                 |
| DALLAS FRIES<br>Served with aioli and devil sauce.                                                                                                                       | \$14                                 |
| DUKKAH-SPICED GRILLED<br>PIZZA BREADS<br>Served with olives, hummus and red capsicum                                                                                     | \$15<br>dips.                        |
| JALAPEÑO CROQUETTES (3PCS)<br>Picked Jalapeño, cheddar cheese and green<br>chilli mayonnaise.                                                                            | \$16                                 |
| TRUFFLE FRIES<br>Grated parmesan and truffle oil.                                                                                                                        | \$18                                 |
| DALLAS BBQ WINGS<br>Marinated, seasoned and chargrilled.<br>Homemade Dallas devil and ranch sauce.                                                                       | \$18                                 |
| Haloumi Fries with<br>Tomato Chutney                                                                                                                                     | \$20                                 |
| SALT & PEPPER CALAMARI<br>Our signature appetiser - seasoned, marinated<br>and flash fried. Sweet chilli mayonnaise.                                                     | \$20                                 |
| NACHOS SUPREME<br>Crisp tortilla chips melted down with cheddar of<br>and sprinkled jalapeños. Salsa, guacamole and<br>sour cream. Add roast chicken for \$6 or beef for | d                                    |
| ANTIPASTO PLATTER Salami, prosciutto, ham, olives, mozzarella and freshly baked bread.                                                                                   | \$28                                 |
| SNAPPER FISH TACOS Slaw, chipotle and pineapple chutney.                                                                                                                 | (1 Taco) \$8<br>(3 Tacos) \$22       |
| ROASTED CHICKEN<br>QUESADILLAS PLATTER<br>Guacamole, sour cream and salsa.                                                                                               | (4 Pieces) \$18<br>(8 Pieces) \$32   |
| LAMB SLIDERS WITH<br>MINT YOGHURT<br>Served with aioli and Dallas fries.                                                                                                 | (3 Sliders) \$22<br>(6 Sliders) \$38 |
| WAGYU BEEF SLIDERS<br>Wagyu beef sliders with caramelized onions<br>and BBQ sauce. Served with Dallas fries.                                                             | (3 Sliders) \$26<br>(6 Sliders) \$42 |